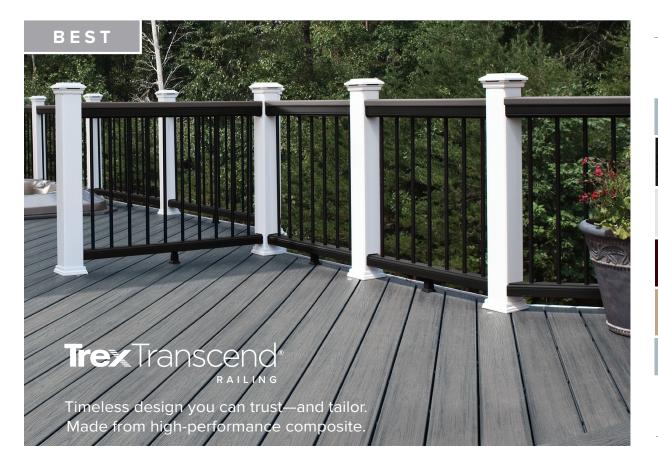

# Trex® Railing

Low maintenance options that fit any style or budget, and the ideal complement to Trex decking.

EXPLORE RAILING

Trex Transcend®
COMPOSITE RAILING

Rail+Post Color Options

CHARCOAL BLACK

**CLASSIC WHITE** 