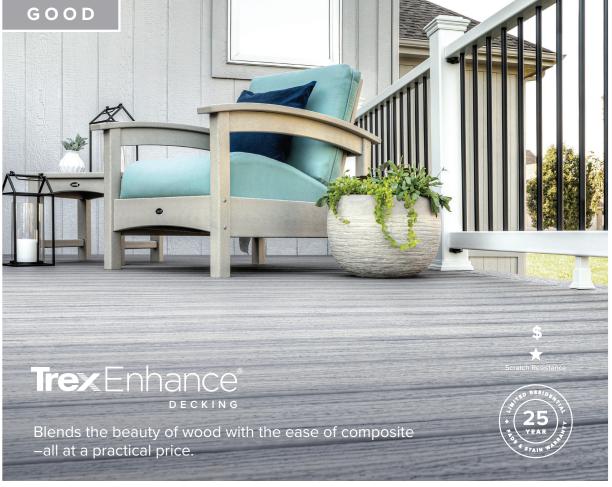

### Trex Enhance® COMPOSITE DECKING

Naturals

FOGGY WHARF

ROCKY HARBOR

TOASTED SAND

COASTAL BLUFF

Basics

CLAM SHELL