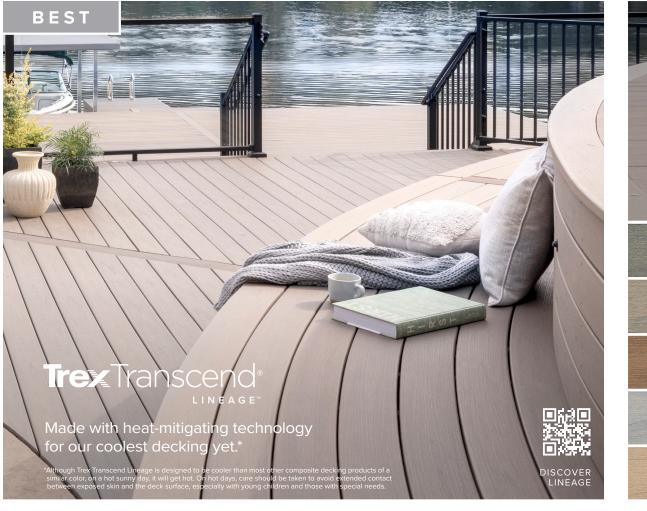

Trex Signature® ALUMINUM RAILING

Rail+Post Color Option

CHARCOAL BLACK

CLASSIC WHITE

BRONZE

Baluster/Infill Options

Mesh Infill Shown.
OTHER OPTIONS AVAILABLE.

# Trex® Railing

Low maintenance options that fit any style or budget, and the ideal complement to Trex decking.



EXPLORE RAILING



Trex Transcend®
COMPOSITE RAILING

Rail+Post Color Options

CHARCOAL BLACK

**CLASSIC WHITE** 

VINTAGE LANTERN

ROPE SWING

Baluster/Infill Options

Vertical Aluminum Infill Shown. OTHER OPTIONS AVAILABLE.











Trex Select®
COMPOSITE DECKING

PEBBLE GREY



Trex Select®
COMPOSITE RAILING

Rail+Post Color Options

CLASSIC WHITE

Baluster/Infill Options

Square Composite Balusters in Classic White

Round Aluminum Balusters in Charcoal Black



### Trex Enhance® COMPOSITE DECKING

Naturals

FOGGY WHARF

ROCKY HARBOR

TOASTED SAND

COASTAL BLUFF

Basics

CLAM SHELL

BEACH DUNE

SADDLE

## Planning made simple.

Design your deck with easy-to-use online tools, from simple comparisons to detailed plans and shopping lists.







COST CALCULATOR



COMPARE PRODUCTS



COLOR



See your ideal deck in real time.

Download the Trex AR Visualizer APP from any APP store.



TOOLS.TREX.COM

## Need help with your build?



#### TREXPRO®

Versed in all things Trex, TrexPro contractors are experts in c