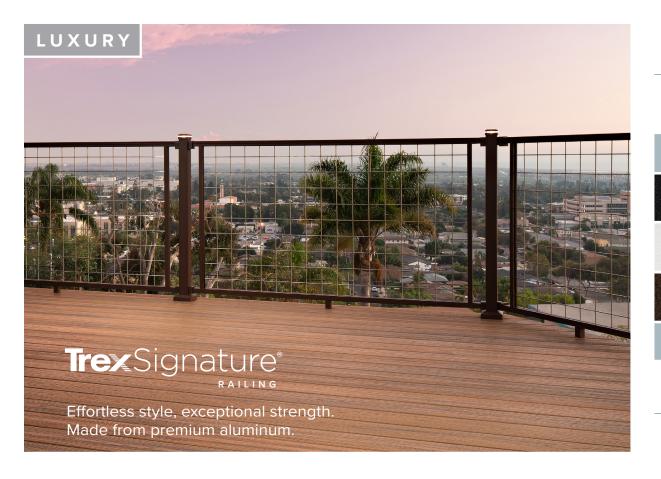

Trex Signature® ALUMINUM RAILING

Rail+Post Color Option

CHARCOAL BLACK

CLASSIC WHITE

BRONZE

Baluster/Infill Options

Mesh Infill Shown.
OTHER OPTIONS AVAILABLE.