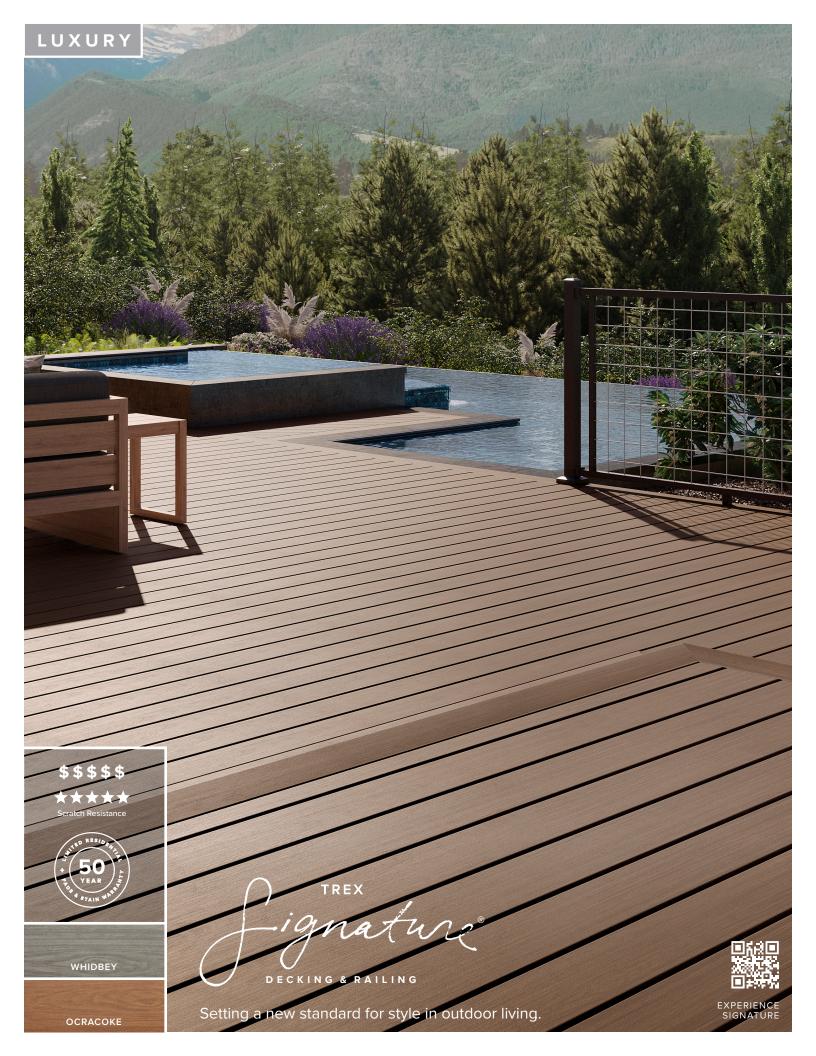

### Trex Enhance® COMPOSITE DECKING

Naturals

FOGGY WHARF

ROCKY HARBOR

TOASTED SAND

COASTAL BLUFF

Basics

CLAM SHELL

BEACH DUNE

SADDLE