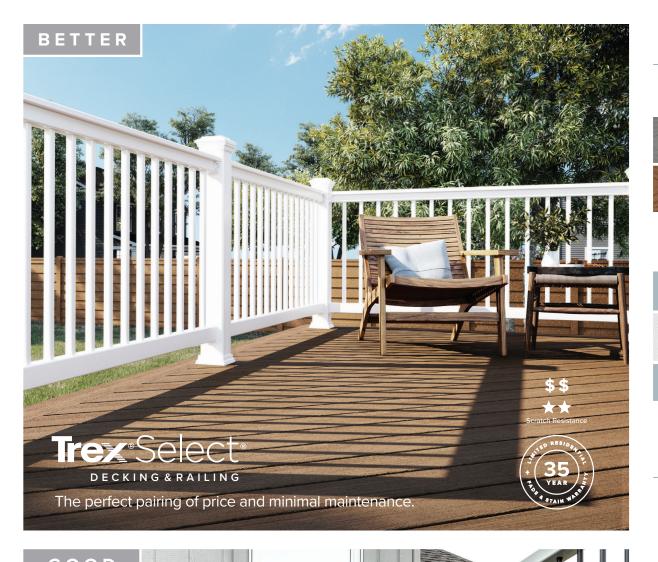

VINTAGE LANTERN

ROPE SWING

Baluster/Infill Options

Vertical Aluminum Infill Shown. OTHER OPTIONS AVAILABLE.

Trex Select®
COMPOSITE DECKING

PEBBLE GREY

Trex Select®
COMPOSITE RAILING

Rail+Post Color Options