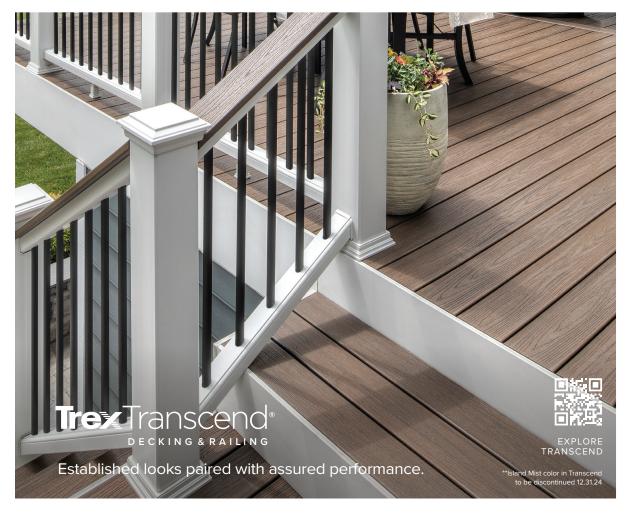

Trex Signature® ALUMINUM RAILING

Rail+Post Color Option

CHARCOAL BLACK

CLASSIC WHITE

BRONZE

Baluster/Infill Options

Mesh Infill Shown.
OTHER OPTIONS AVAILABLE.

# Trex® Railing

Low maintenance options that fit any style or budget, and the ideal complement to Trex decking.



EXPLORE RAILING



Trex Transcend®
COMPOSITE RAILING

Rail+Post Color Options

CHARCOAL BLACK

**CLASSIC WHITE** 

VINTAGE LANTERN

ROPE SWING

Baluster/Infill Options

Vertical Aluminum Infill Shown. OTHER OPTIONS AVAILABLE.











Trex Select®
COMPOSITE DECKING

PEBBLE GREY



Trex Select®
COMPOSITE RAILING

Rail+Post Color Options

CLASSIC WHITE

Baluster/Infill Options

Square Composite Balusters in Classic White

Round Aluminum Balusters in Charcoal Black



### Trex Enhance® COMPOSITE DECKING

Naturals

FOGGY WHARF

ROCKY HARBOR

TOASTED SAND

COASTAL BLUFF

Basics

CLAM SHELL

BEACH DUNE

SADDLE

## Planning made simple.

Design your deck with easy-to-use online tools, from simple comparisons to detailed plans and shopping lists.







COST CALCULATOR



COMPARE PRODUCTS



COLOR



See your ideal deck in real time.

Download the Trex AR Visualizer APP from any APP store.



TOOLS.TREX.COM

## Need help with your build?



#### TREXPRO®

Versed in all things Trex, TrexPro contractors are experts in compl